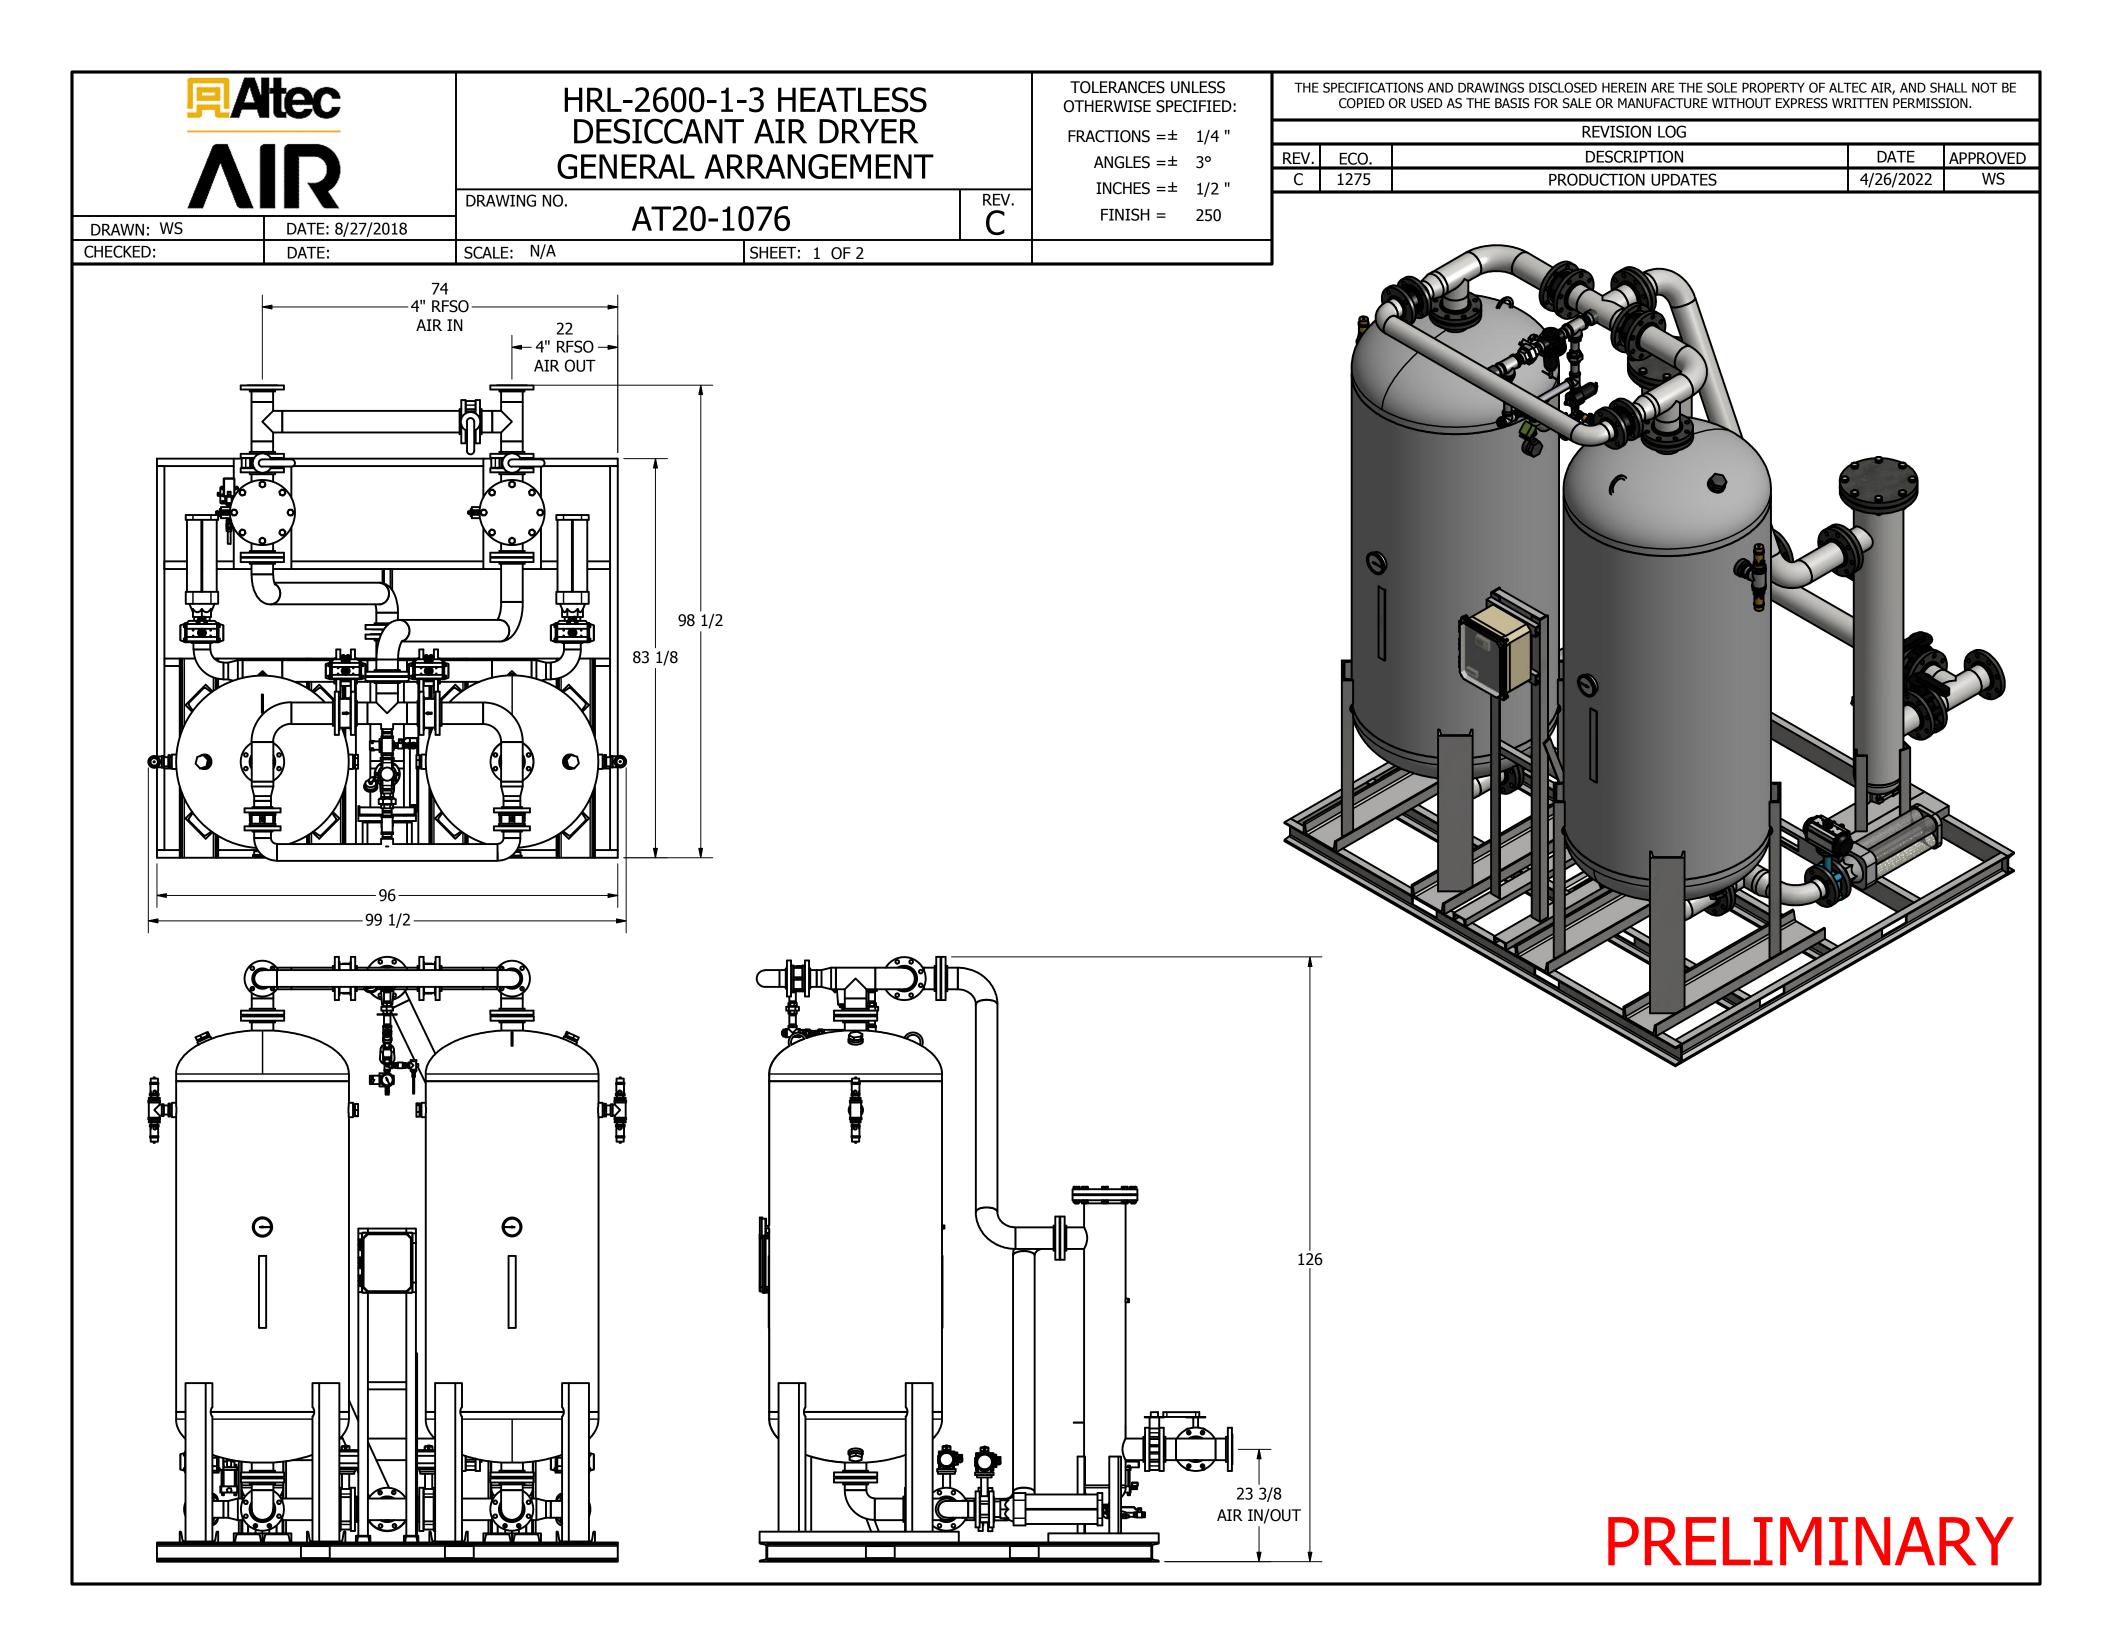

| REV.<br>C | <b>FOO</b>   |   |      | ON LOG     |                  |              | 1       |
|-----------|--------------|---|------|------------|------------------|--------------|---------|
| C         | ECO.         |   |      |            |                  | DATE         | APPROVE |
|           | 1275         | P |      | ON UPDATES |                  | 4/26/2022    | WS      |
|           |              |   | ITEM |            | PARTS LIST       | SCRIPTION    |         |
|           |              |   | 1    | QTY<br>2   | CHECK VALVE, PU  |              |         |
|           |              |   | 2    | 1          | ANGLE BODY VAL   |              |         |
|           |              |   | 3    | 1          | PRESSURE REGUL   |              |         |
|           |              |   | 4    | 1          | PRESSURE GAUGE   |              |         |
|           |              |   | 5    | 2          | CHECK VALVE, OL  |              |         |
|           |              |   | 6    | 1          | PARTICULATE FIL  |              | OL      |
|           |              |   | 7    | 1          | DEW POINT MON    |              |         |
|           |              |   | 8    | 4          | RELIEF VALVE, TA | ANK          |         |
|           |              |   | 9    | 1          | PRESSURE REGUL   | ATOR, CONT   | ROL     |
|           |              |   | 10   | 1          | PRESSURE GAUGE   | E, CONTROL   |         |
|           |              |   | 11   | 2          | PRESSURE GAUGE   | E, TANK      |         |
|           |              |   | 12   | 2          | BUTTERFLY VALV   | -            |         |
|           |              |   | 13   | 1          | COALESCER PRE-   | FILTER       |         |
|           | $\frown$     |   | 14   | 1          | ZERO LOSS DRAII  |              |         |
|           | (7)          |   | 15   | 2          | BUTTERFLY VALV   | -            |         |
|           | $\checkmark$ |   | 16   | 2          | MUFFLER, EXHAU   |              |         |
|           |              |   | 17   | 1          | PARTICULATE AF   |              |         |
|           |              |   | 18   | 2          | PRESSURE DIFFE   |              |         |
|           |              |   | 19   | -          | MANUAL BUTTER    | FLY VALVE, B | STPASS  |
|           |              |   | 20   | 2,850 LBS  | DESICCANT        |              |         |
|           |              |   | •    |            |                  |              |         |
|           |              | 0 |      |            |                  |              |         |
|           |              |   |      |            |                  |              |         |