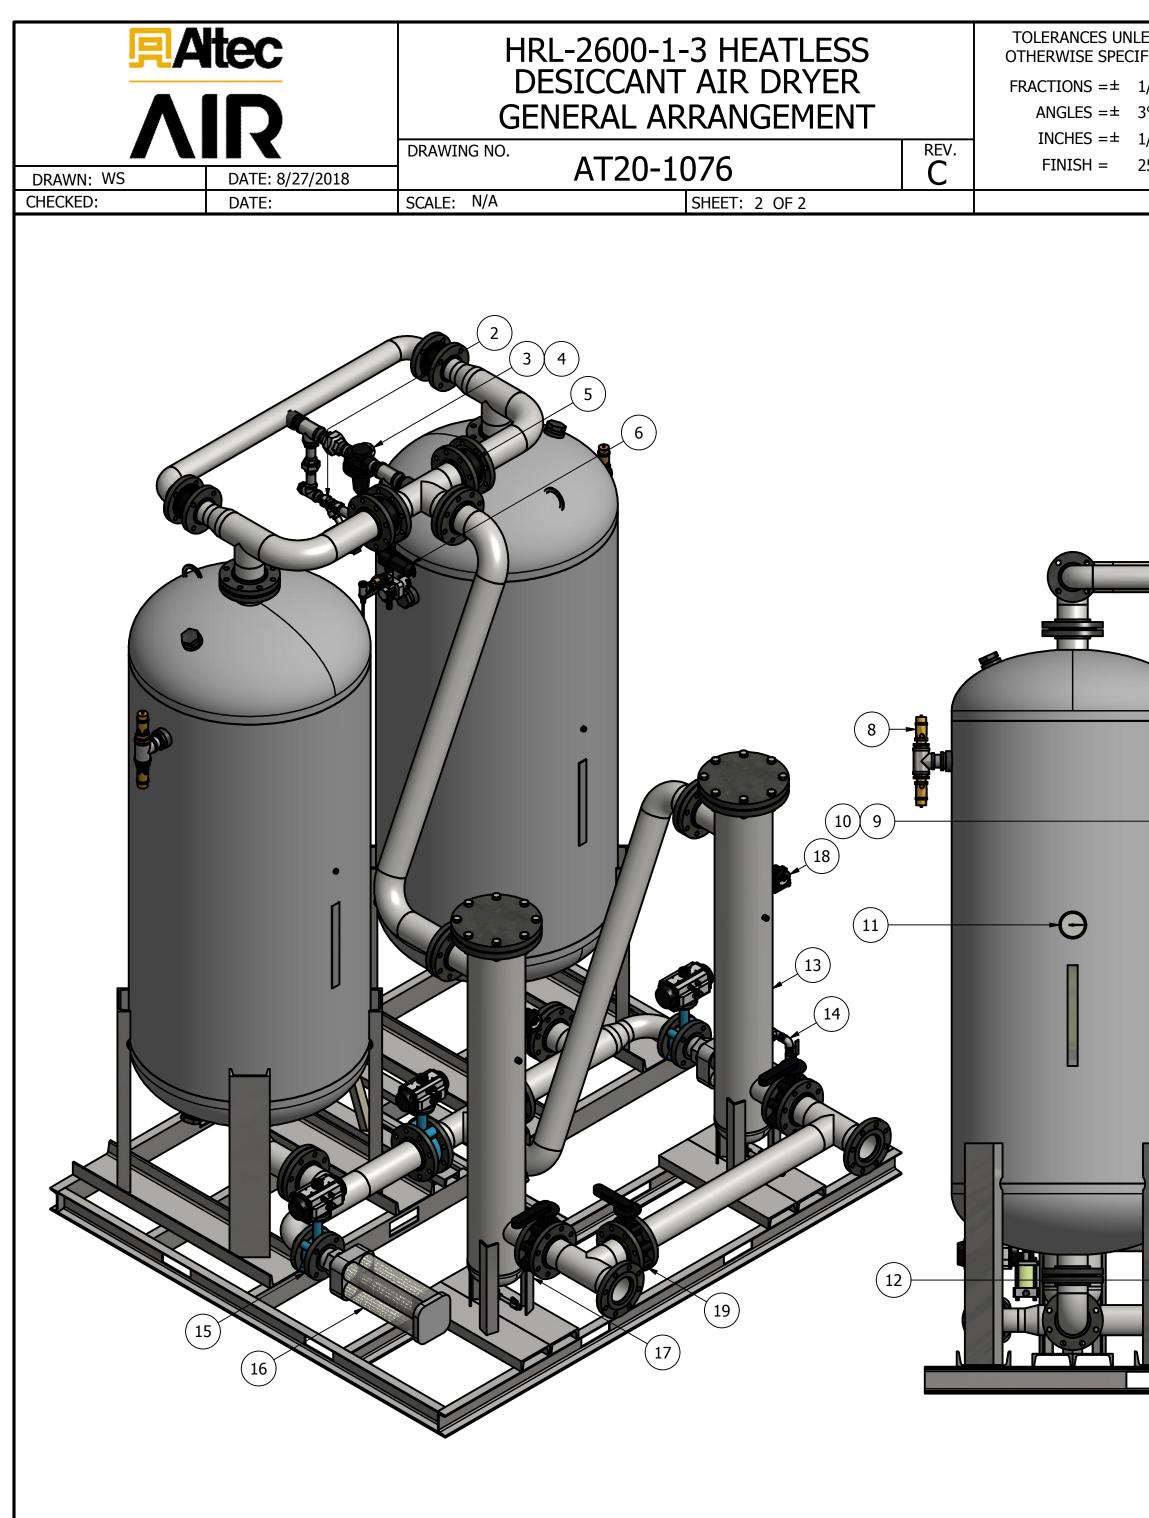

| REV.<br>C | <b>FOO</b>   |   |      | ON LOG     |                  |              | 1       |
|-----------|--------------|---|------|------------|------------------|--------------|---------|
| C         | ECO.         |   |      |            |                  | DATE         | APPROVE |
|           | 1275         | P |      | ON UPDATES |                  | 4/26/2022    | WS      |
|           |              |   | ITEM |            | PARTS LIST       | SCRIPTION    |         |
|           |              |   | 1    | QTY<br>2   | CHECK VALVE, PU  |              |         |
|           |              |   | 2    | 1          | ANGLE BODY VAL   |              |         |
|           |              |   | 3    | 1          | PRESSURE REGUL   |              |         |
|           |              |   | 4    | 1          | PRESSURE GAUGE   |              |         |
|           |              |   | 5    | 2          | CHECK VALVE, OL  |              |         |
|           |              |   | 6    | 1          | PARTICULATE FIL  |              | OL      |
|           |              |   | 7    | 1          | DEW POINT MON    |              |         |
|           |              |   | 8    | 4          | RELIEF VALVE, TA | ANK          |         |
|           |              |   | 9    | 1          | PRESSURE REGUL   | ATOR, CONT   | ROL     |
|           |              |   | 10   | 1          | PRESSURE GAUGE   | E, CONTROL   |         |
|           |              |   | 11   | 2          | PRESSURE GAUGE   | E, TANK      |         |
|           |              |   | 12   | 2          | BUTTERFLY VALV   | -            |         |
|           |              |   | 13   | 1          | COALESCER PRE-   | FILTER       |         |
|           | $\frown$     |   | 14   | 1          | ZERO LOSS DRAII  |              |         |
|           | (7)          |   | 15   | 2          | BUTTERFLY VALV   | -            |         |
|           | $\checkmark$ |   | 16   | 2          | MUFFLER, EXHAU   |              |         |
|           |              |   | 17   | 1          | PARTICULATE AF   |              |         |
|           |              |   | 18   | 2          | PRESSURE DIFFE   |              |         |
|           |              |   | 19   | -          | MANUAL BUTTER    | FLY VALVE, B | STPASS  |
|           |              |   | 20   | 2,850 LBS  | DESICCANT        |              |         |
|           |              |   | •    |            |                  |              |         |
|           |              | 0 |      |            |                  |              |         |
|           |              |   |      |            |                  |              |         |